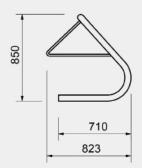

#### **Finish**

| Code    | Description                      | Material           | Height<br>(mm) | Width<br>(mm) | Length<br>(mm) |
|---------|----------------------------------|--------------------|----------------|---------------|----------------|
| SR86GC4 | Coat Hanger Bike<br>Rack 5-7 cap | Galvanised         | 850            | 710           | 1310           |
| SR86SC4 | Coat Hanger Bike<br>Rack 5-7 cap | Stainless<br>Steel | 850            | 710           | 1310           |