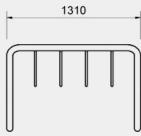

#### **Finish**

| Code    | Description                      | Material           | Height<br>(mm) | Width<br>(mm) | Length<br>(mm) |
|---------|----------------------------------|--------------------|----------------|---------------|----------------|
| SR86GC4 | Coat Hanger Bike<br>Rack 5-7 cap | Galvanised         | 850            | 710           | 1310           |
| SR86SC4 | Coat Hanger Bike<br>Rack 5-7 cap | Stainless<br>Steel | 850            | 710           | 1310           |