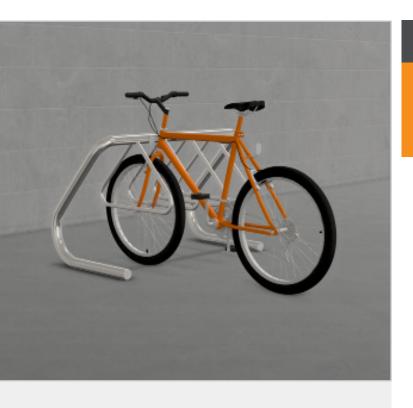

# EziNest™ 7

Coat Hanger Frame Bike Rack for 7 Bikes

The EziNest™ 7 is a robust, durable storage solution designed to keep your bicycles organised. Featuring a galvanised or stainless steel coat hanger-style frame, it offers superior strength and rust resistance. Easy to install, this rack can hold multiple bikes, making it an ideal space-saver for garages, sheds, or outdoor areas. Enjoy a clutter-free, efficient way to store your bikes with this versatile rack.

#### **Features**

- Single or double sided access
- Heavy duty steel or 316 stainless steel welded construction
- Easy installation process

### **Application**

Surface Mount.

Single side access - 3 bikes using inside bays and 1 bike on each outside rail, total of 5 spaces.

Double sided access - 1 bike alternating on inside bays (entering from each side) and 1 bike on each outside rail, total of 7 spaces.