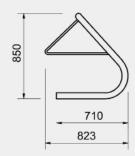

#### **Finish**

| Code    | Description                       | Material           | Height<br>(mm) | Width<br>(mm) | Length<br>(mm) |
|---------|-----------------------------------|--------------------|----------------|---------------|----------------|
| SR86GC7 | Coat Hanger Bike<br>Rack 7-10 cap | Galvanised         | 850            | 710           | 1800           |
| SR86SC7 | Coat Hanger Bike<br>Rack 7-10 cap | Stainless<br>Steel | 850            | 710           | 1800           |