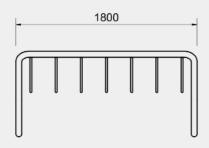

#### **Finish**

| Code    | Description                       | Material           | Height<br>(mm) | Width<br>(mm) | Length<br>(mm) |
|---------|-----------------------------------|--------------------|----------------|---------------|----------------|
| SR86GC7 | Coat Hanger Bike<br>Rack 7-10 cap | Galvanised         | 850            | 710           | 1800           |
| SR86SC7 | Coat Hanger Bike<br>Rack 7-10 cap | Stainless<br>Steel | 850            | 710           | 1800           |