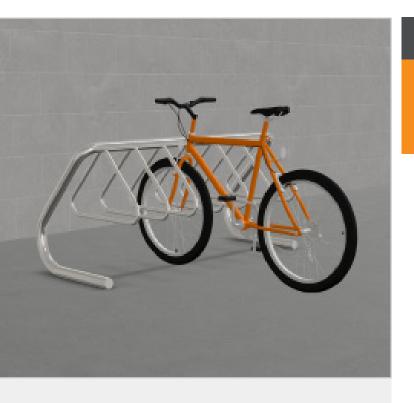

# EziNest™ 10

Coat Hanger Frame Bike Rack for 10 Bikes

The EziNest™ 10 is our largest bike rack, designed to keep multiple bicycles neatly organised. Built with a galvanised or stainless steel coat hanger-style frame, it offers outstanding durability, strength, and rust resistance. This easy-to-install rack maximises storage space, making it perfect for garages, sheds, or outdoor areas. Enjoy an efficient, clutter-free way to store your bikes with this versatile and robust solution.

### **Application**

Surface Mount

Single side access - 5 bikes using inside bays and 1 bike on each outside rail, total of 7 spaces

Double sided access - 1 bike alternating on inside bays (entering from each side) and 1 bike on each outside rail, total of 10 spaces