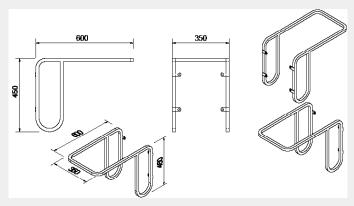

#### **Finish**

Black

| Code    | Description     | Material                  |     | Width<br>(mm) | Length<br>(mm) |
|---------|-----------------|---------------------------|-----|---------------|----------------|
| SR93BWM | Mount Bike Rack | Black<br>Powder<br>Coated | 450 | 350           | 600            |