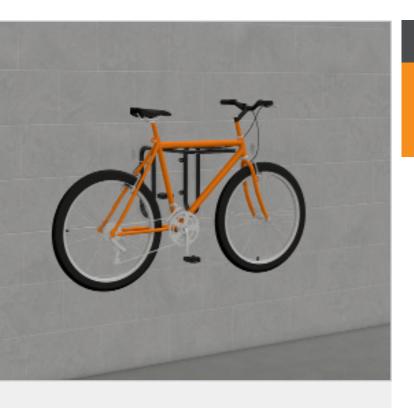

# **EziHorizo™ Square**

Wall Mounted Horizontal Bike Rack

Classic EziHorizo™ Square is designed to securely hold two standard-framed bikes, making it an efficient, space-saving storage solution for areas above car bonnets. This clever design not only maximises available space but also provides peace of mind, allowing cyclists to lock both the main bike frame and both wheels for enhanced security. Ideal for compact spaces, this rail system is perfect for adding organised, secure bike parking to garages, car parks, or any space where efficiency and security are a priority.

#### **Features**

- Capacity to support up to 2 bike frames in a horizontal position
- Fully welded construction made from heavy duty steel in black powder coated finish
- Easily installed and provides maximum wall efficiency