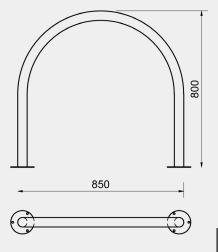

#### **Finish**

| Galvanised | Stainless Steel |  |  |
|------------|-----------------|--|--|

| Code    | Description                         | Material           | Height (mm) | Width (mm) |
|---------|-------------------------------------|--------------------|-------------|------------|
| SR82SHB |                                     | Stainless<br>Steel | 800         | 850        |
| SR82GHB | Hoop bicycle rail with<br>baseplate | Galvanised         | 800         | 850        |