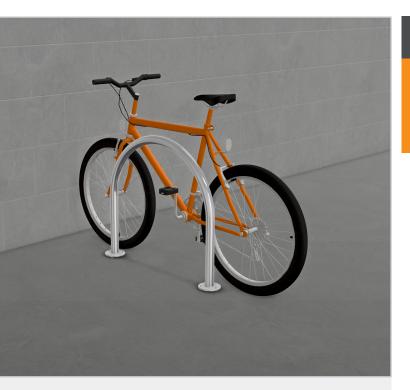

# EziHoop SM Surface Mounted Hoop Bike Rack

The EziHoop SM rack combines durability with sleek design, offering a stylish and practical bike storage solution for any public space. Versatile and elegant, it suits a variety of environments and is available in surface mount options with stainless steel or galvanised finishes.

### **Features**

- Maximises bicycle storage capacity in minimal space
- Efficient and space-saving design for bike parking
- Simple and quick to install
- Built for durability and long-lasting use
- Cost-effective solution
- On-site assembly required

## **Application**

Surface Mounted