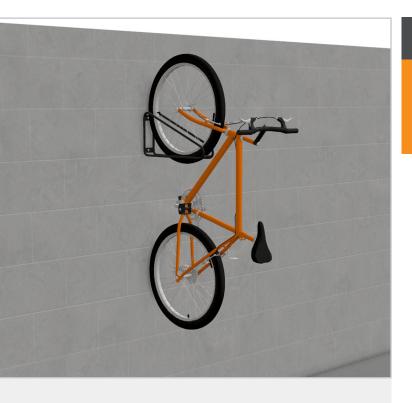

# **EziHold™ Tri Wall Mounted**

#### Triangular Cradle Bike Rack

The EziHold™ Tri Wall Mounted is a high-density bike storage system designed for maximum space efficiency. It can be installed individually or in larger clusters, making it ideal for car parks, bike storage rooms, and other indoor or covered areas. The EziHold™ Tri Wall Mounted features a gentle cradle for the front wheel, ensuring bike safety and easy access for parking. It can be mounted directly onto existing walls or opt for the EziHold™ Tri Post Mounted for added versatility.

#### **Features**

- Robust wall-mounted bike rack made from durable, hot-dip galvanised mild steel.
- Securely holds one full-size bicycle.
- Versatile for indoor and outdoor use.