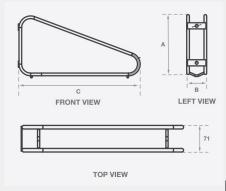

# **EziHold™ Tri Wall Mounted**

#### Triangular Cradle Bike Rack

The EziHold™ Tri Wall Mounted is a high-density bike storage system designed for maximum space efficiency. It can be installed individually or in larger clusters, making it ideal for car parks, bike storage rooms, and other indoor or covered areas. The EziHold™ Tri Wall Mounted features a gentle cradle for the front wheel, ensuring bike safety and easy access for parking. It can be mounted directly onto existing walls or opt for the EziHold™ Tri Post Mounted for added versatility.

#### **Features**

- Robust wall-mounted bike rack made from durable, hot-dip galvanised mild steel.
- Securely holds one full-size bicycle.
- Versatile for indoor and outdoor use.