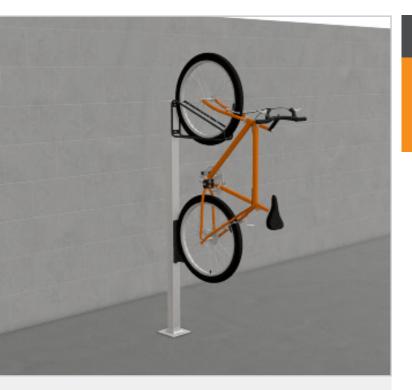

# EziHold™ Tri Post Mounted

Triangular Cradle Bike Rack

The Classic EziHold<sup>™</sup> Tri Post Mounted is the ultimate spacemaximising solution for bike parking in compact areas. Designed to enhance capacity, this innovative post is combined with Classic's EziHold<sup>™</sup> Tri bike rack and can be configured for single-sided or double-sided use, adapting seamlessly to your specific needs. Perfect for tight spaces, the EziHold<sup>™</sup> Tri Post Mounted optimises bike parking efficiency without compromising accessibility.

#### **Features**

- Maximises bike parking in compact areas with an adaptable design.
- Configurable for single-sided or double-sided use to suit various needs.
- Optimises parking efficiency while maintaining accessibility in tight spaces.

#### Application

The vertical posts can be installed for single or double sided use. We recommend posts be installed at a minimum spacing of 500mm, with racks installed at alternating heights to comply with AS2890.3. Please note this product has a 3 week lead time.