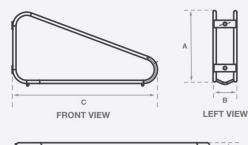

# EziHold™ Tri Post Mounted

Triangular Cradle Bike Rack

The Classic EziHold<sup>™</sup> Tri Post Mounted is the ultimate spacemaximising solution for bike parking in compact areas. Designed to enhance capacity, this innovative post is combined with Classic's EziHold<sup>™</sup> Tri bike rack and can be configured for single-sided or double-sided use, adapting seamlessly to your specific needs. Perfect for tight spaces, the EziHold<sup>™</sup> Tri Post Mounted optimises bike parking efficiency without compromising accessibility.

#### **Features**

- Maximises bike parking in compact areas with an adaptable design.
- Configurable for single-sided or double-sided use to suit various needs.
- Optimises parking efficiency while maintaining accessibility in tight spaces.