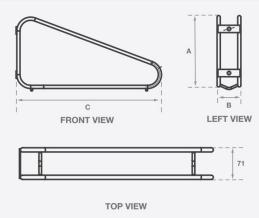

## **EziHold™ Swivel Wall Mounted**

#### Dynamic Triangular Cradle Bike Rack

This rack combines style with smart functionality through its unique hinge design, allowing the rack to swivel smoothly from side to side. This dynamic feature minimises required spacing between racks to just 400mm, meeting Australian Standards for bike storage (AS2890.3) while maximising storage capacity. The innovative cradle securely holds the front wheel, making it easy to lock both the wheel and frame for added security. Perfect for compact, efficient bike storage solutions.

#### **Features**

- Features a unique hinge design that allows smooth sideto-side swiveling, reducing required spacing to 400mm and meeting AS2890.3 standards.
- Maximises storage capacity while ensuring compliance with Australian bike storage standards.
- Innovative cradle securely holds the front wheel, enabling easy locking of both wheel and frame for enhanced security.
- Ideal for compact and efficient bike storage solutions.