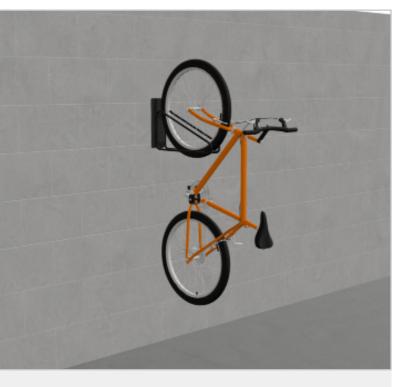

## **EziHold™ Swivel Wall Mounted**

#### Dynamic Triangular Cradle Bike Rack

This rack combines style with smart functionality through its unique hinge design, allowing the rack to swivel smoothly from side to side. This dynamic feature minimises required spacing between racks to just 400mm, meeting Australian Standards for bike storage (AS2890.3) while maximising storage capacity. The innovative cradle securely holds the front wheel, making it easy to lock both the wheel and frame for added security. Perfect for compact, efficient bike storage solutions.

#### **Features**

- Features a unique hinge design that allows smooth sideto-side swiveling, reducing required spacing to 400mm and meeting AS2890.3 standards.
- Maximises storage capacity while ensuring compliance with Australian bike storage standards.
- Innovative cradle securely holds the front wheel, enabling easy locking of both wheel and frame for enhanced security.
- Ideal for compact and efficient bike storage solutions.