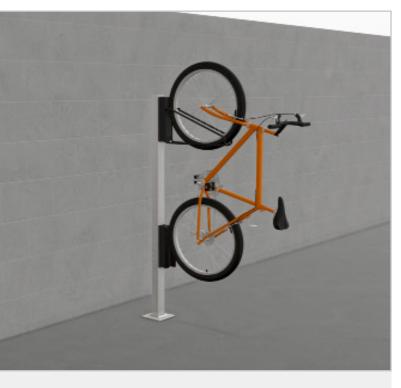

# **EziHold™ Swivel Post Mounted**

### Dynamic Triangular Cradle Bike Rack

This rack combines style with smart functionality through its unique hinge design, allowing the rack to swivel smoothly from side to side. This dynamic feature minimises required spacing between racks to just 400mm, meeting Australian Standards for bike storage (AS2890.3) while maximising storage capacity. The innovative cradle securely holds the front wheel, making it easy to lock both the wheel and frame for added security. Perfect for compact, efficient bike storage solutions. This innovative post is combined with Classic's EziHold™ Swivel bike rack to optimise bike parking efficiency without compromising accessibility.

#### **Features**

- Features a unique hinge design that allows smooth sideto-side swiveling, reducing required spacing to 400mm and meeting AS2890.3 standards.
- Maximises storage capacity while ensuring compliance with Australian bike storage standards.
- Innovative cradle securely holds the front wheel, enabling easy locking of both wheel and frame for enhanced security.
- Ideal for compact and efficient bike storage solutions.