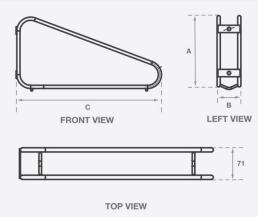

# **EziHold™ Swivel Post Mounted**

### Dynamic Triangular Cradle Bike Rack

This rack combines style with smart functionality through its unique hinge design, allowing the rack to swivel smoothly from side to side. This dynamic feature minimises required spacing between racks to just 400mm, meeting Australian Standards for bike storage (AS2890.3) while maximising storage capacity. The innovative cradle securely holds the front wheel, making it easy to lock both the wheel and frame for added security. Perfect for compact, efficient bike storage solutions. This innovative post is combined with Classic's EziHold™ Swivel bike rack to optimise bike parking efficiency without compromising accessibility.

#### **Features**

- Features a unique hinge design that allows smooth sideto-side swiveling, reducing required spacing to 400mm and meeting AS2890.3 standards.
- Maximises storage capacity while ensuring compliance with Australian bike storage standards.
- Innovative cradle securely holds the front wheel, enabling easy locking of both wheel and frame for enhanced security.
- Ideal for compact and efficient bike storage solutions.