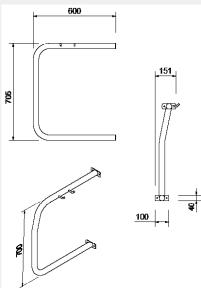

## **Application**

Wall Mount

Black

| Code    | Description             |                        | Height<br>(mm) | Width<br>(mm) |
|---------|-------------------------|------------------------|----------------|---------------|
| SR92BWF | Wall mount bicycle rack | Black Powder<br>Coated | 700            | 600           |