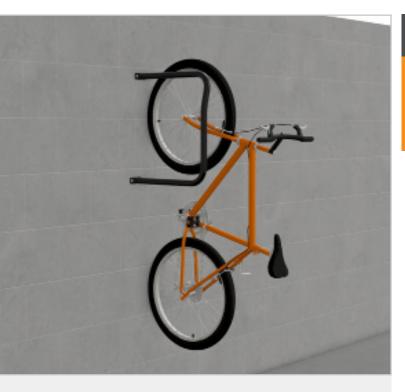

## **EziHold™ Square**

Wall Mounted Vertical Bike Rack

This robust bike rack, crafted from mild steel and hot-dip galvanised for durability, is designed for wall mounting and securely holds one full-size bicycle. It allows for complete security by enabling both the wheel and frame to be locked. The bike is supported on prongs, protecting the rims from potential damage. Suitable for both indoor and outdoor use.

## **Features**

- Robust wall-mounted bike rack made from durable, hot-dip galvanised mild steel.
- Securely holds one full-size bicycle with locking for both wheel and frame.
- Prong support design protects bike rims from damage.
- Versatile for indoor and outdoor use.