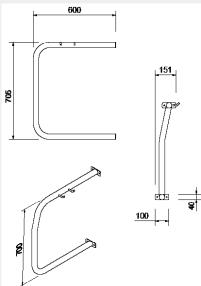

## **Application**

Wall Mount

Black

| Code    | Description | :                      | Height<br>(mm) | Width<br>(mm) |
|---------|-------------|------------------------|----------------|---------------|
| SR92BWF |             | Black Powder<br>Coated | 700            | 600           |