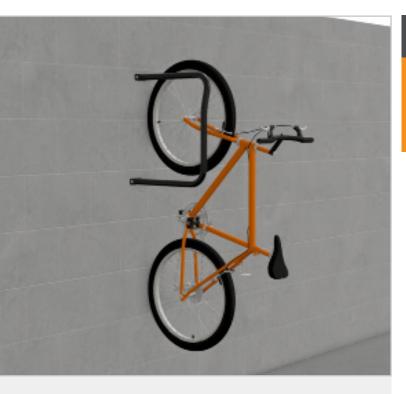

## **EziHold Square**

Wall Mounted Vertical Bike Rack

This robust bike rack, crafted from mild steel and hot-dip galvanised for durability, is designed for wall mounting and securely holds one full-size bicycle. It allows for complete security by enabling both the wheel and frame to be locked. The bike is supported on prongs, protecting the rims from potential damage. Suitable for both indoor and outdoor use.

## **Features**

- Robust wall-mounted bike rack made from durable, hot-dip galvanised mild steel.
- Securely holds one full-size bicycle with locking for both wheel and frame.
- Prong support design protects bike rims from damage.
- Versatile for indoor and outdoor use.