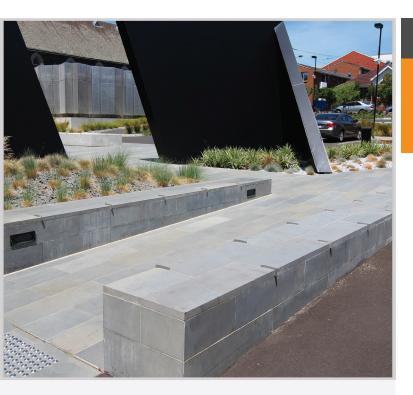

## Classic Tredfx

Edge Advanced Skate Deterrent

Classic Skatestop Edge deters skaters without impacting on the environment's visual or intended use. With the ability to be integrated into the project design, it's an easy installation, particularly into expansion joints and grout lines, but is also suitable for retro-fitting. Demanding applications require rugged solutions and that's where Edge performs. Classic Skatestop Edge is available in two options, marine grade stainless steel and solid brass.