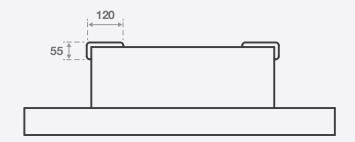

**Profile** L-shape

Height 55mm

Length 120mm

Thickness 6mm

Material

S Stainless steel and solid brass

Weather resistant

All dimensions are shown in mm. All dimensions are subject to change without notice. Colours shown are as close to actual colours as printing processes allow.