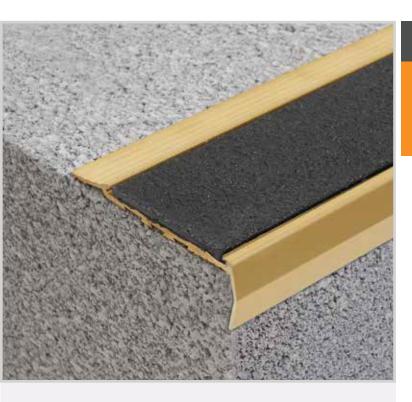

# **DKR142-H**

Solid Brass Safety Stair Nosing for Surface Mount Applications

Popular, proven and endorsed, the Classic Tredfx range is now available in solid brass, with a stair nosing option to suit any type of application. With its rich, lustrous golden hue, brass effortlessly creates an immediate focal point in any building. Easy on the eyes and practical, our solid brass stair nosings age gracefully. Ideal for retro-fitting as well as fitting to new staircases, Classic Tredfx Brass is suitable for interior and exterior environments for increased safety and enhanced aesthetics.

#### **Features**

- Premium solid brass
- Interior and exterior use
- Ramped back and folded front
- Grit insert
- Pre-drilled and countersunk

#### **Supply Includes:**

Cut to size. Drilled with fixings. CA290 adhesive and grit insert.