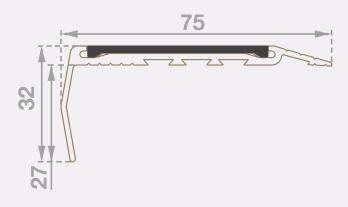

#### **Features**

- Premium solid brass
- Interior and exterior use
- Ramped back and folded front
- Grit insert
- Pre-drilled and countersunk

#### Length:

5850mm

(Cut-to-length service available)