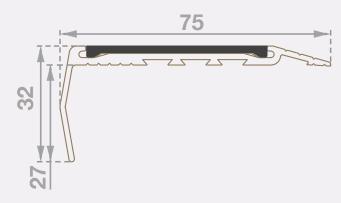

#### **Features**

- Premium solid brass
- Interior and exterior use
- Ramped back and folded front
- Grit insert
- Pre-drilled and countersunk

## Surface mount

Supply Includes:

Cut to size. Drilled with fixings. CA290 adhesive and grit insert.