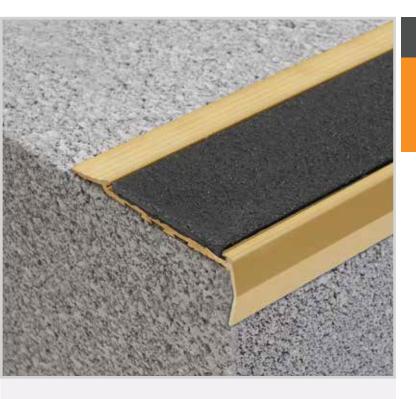

## Classic Tredfx

# **DKR142-H**

Solid Brass Safety Stair Nosing for Surface Mount Applications

Popular, proven and endorsed, the Classic Tredfx range is now available in solid brass, with a stair nosing option to suit any type of application. With its rich, lustrous golden hue, brass effortlessly creates an immediate focal point in any building. Easy on the eyes and practical, our solid brass stair nosings age gracefully. Ideal for retro-fitting as well as fitting to new staircases, Classic Tredfx Brass is suitable for interior and exterior environments for increased safety and enhanced aesthetics.

#### **Features**

- Premium solid brass
- Interior and exterior use
- Ramped back and folded front
- Grit insert
- Pre-drilled and countersunk