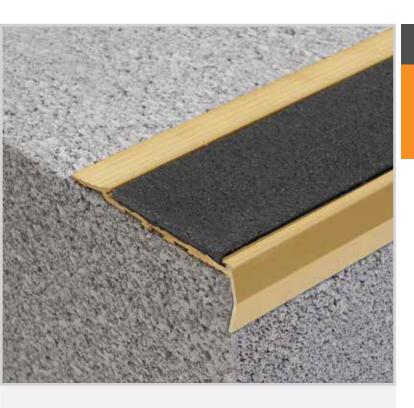

# **DKR142-H**

Solid Brass Safety Stair Nosing for Surface Mount Applications

Popular, proven and endorsed, the Classic Tredfx range is now available in solid brass, with a stair nosing option to suit any type of application. With its rich, lustrous golden hue, brass effortlessly creates an immediate focal point in any building. Easy on the eyes and practical, our solid brass stair nosings age gracefully. Ideal for retro-fitting as well as fitting to new staircases, Classic Tredfx Brass is suitable for interior and exterior environments for increased safety and enhanced aesthetics.

# **Features**

- Premium solid brass
- Interior and exterior use
- Ramped back and folded front
- Grit insert
- Pre-drilled and countersunk

# **Application**

Surface mount