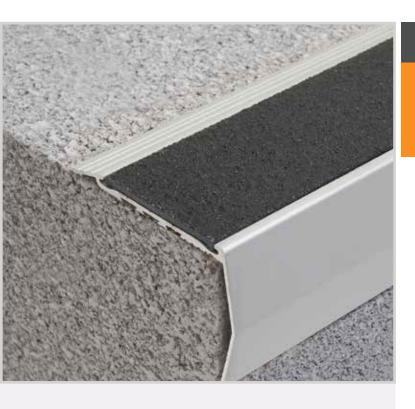

# **DKR135**

Aluminium Safety Stair Nosing for Surface Mount Applications

Popular, proven and endorsed, the Tredfx range continues to expand and improve. Loved and used by thousands since its inception, this range has stood the test of time. Ideal for retro-fitting as well as fitting to new staircases, the Tredfx range remains superior in quality, affordable in cost and useful in application. Fit to interior and exterior stairs for increased safety and enhanced aesthetics.

# **Features**

- Interior and exterior use
- Ramped back, long raked front
- Grit insert
- Pre-drilled and countersunk

# **Application**

Surface mount