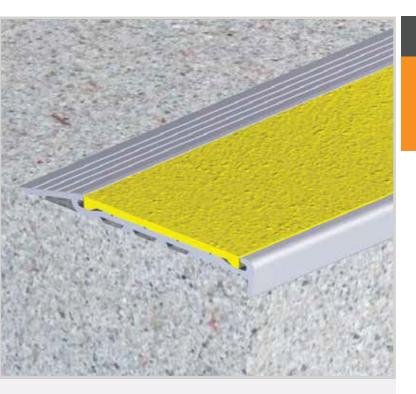

# **DKR104**

Aluminium Safety Stair Nosing for Surface Mount Applications

Contemporary appearance together with durability makes the Tredfx range the preferred choice of many of today's specifiers. This range has now grown to include a greater choice of styles to suit a wider variety of substrates. Make your staircase safer and smart looking with these highly slip-resistant grit insert stair nosings. Suitable for both interior or exterior applications.

### **Features**

- Interior and exterior use
- Ramped back, short raked front
- Grit insert
- Pre-drilled and countersunk

## Application

Surface mount