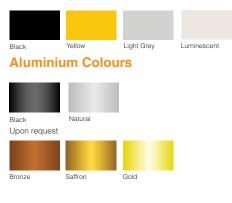

#### **Insert Colours**

www.classic-arch.com.au

LRV (Light Reflectance Value) available

P5 Slip resistance rating

Fire test report available

All dimensions are shown in mm. All dimensions are subject to change without notice. Colours shown are as close to actual colours as printing processes allow.