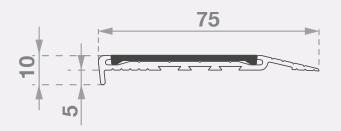

#### Supply Includes:

Cut to size. Drilled with fixings. CA290 adhesive and grit insert.

#### Length:

5850mm (Cut-to-length service available)