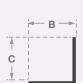

#### Colour

| Code | Description                                | A<br>height (mm) | B<br>width (mm) | C<br>width (mm) |
|------|--------------------------------------------|------------------|-----------------|-----------------|
|      | Recycled rubber black/yellow corner guards | 800              | 100             | 100             |