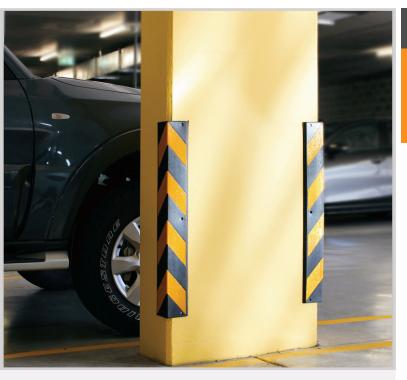

### Rubber

Classic corner guards are designed to prevent damage to both vehicles and property, particularly in areas of restricted space. Ideal for loading docks and car parks. Made from recycled rubber with reflective panels.

## **Features**

- Helps identify columns or obstruction in low light areas
- Supplied with fixing holes

# **Application**

Corners of car park pillars and walls