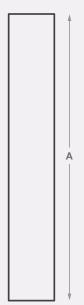

#### Colour

| Code | Description                                | A<br>height (mm) | B<br>width (mm) | C<br>width (mm) |
|------|--------------------------------------------|------------------|-----------------|-----------------|
|      | Recycled rubber black/yellow corner guards | 800              | 100             | 100             |