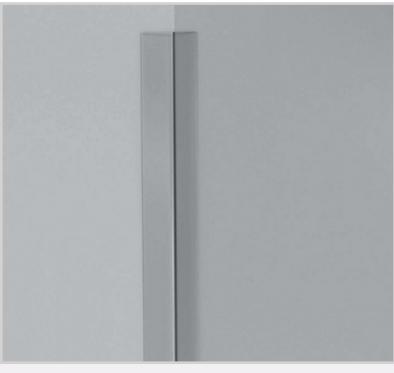

#### **Stainless Steel**

Classic corner guards are designed to prevent damage to both vehicles and property, particularly in areas of restricted space. Ideal for loading docks and internal passage ways.

#### **Features**

- Ideal solution to protect column and pillar corners
- Easy to install

### **Application**

Corners of car park pillars and walls