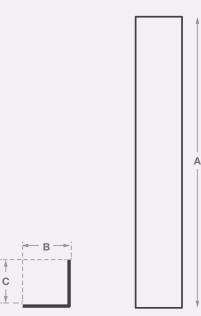

#### Material

| Code  | Description         | A<br>height (mm) | B<br>width (mm) | C<br>width (mm) |
|-------|---------------------|------------------|-----------------|-----------------|
| PCG-C | 2mm Stainless Steel | 1200             | 100             | 100             |