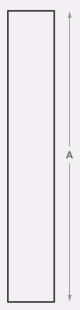

#### Material

| Code | Description                           | A<br>height (mm) | B<br>width (mm) | C<br>width (mm) |
|------|---------------------------------------|------------------|-----------------|-----------------|
|      | 2mm Galvanised Steel<br>corner guards | 1200             | 100             | 100             |