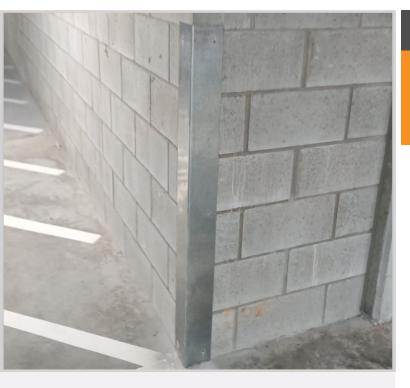

# **Corner Guards**

#### **Galvanised Steel**

Classic corner guards are designed to prevent damage to both vehicles and property, particularly in areas of restricted space. Ideal for loading docks and car parks.

#### **Features**

- Ideal solution to protect column and pillar corners
- Easy to install

### **Application**

Corners of car park pillars and walls