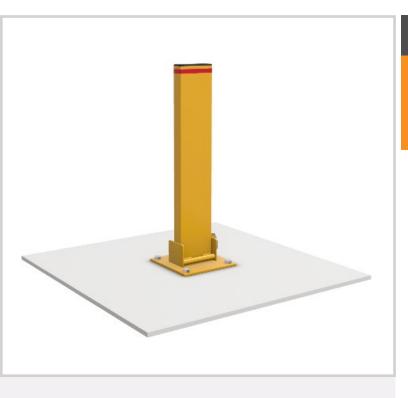

# **Collapsible Bollards**

### **Surface Mount**

The Classic collapsible bollard has been designed for vehicle access control and parking space protection. Also available as a surface mount model or can be used with an in-ground kit. Reflective sign face ordered separately.

### **Features**

- Stands 800mm tall when locked
- Flat on ground 80mm high
- Includes fixings and padlock
- Broad face of 150mm

### **Application**

Surface mount

### Fixing

Masonry anchors (supplied)

### Material

Galvanised steel

### **Finish**

Code Description A B height height front width width (mm) (mm) (mm) (mm) DB5080FLPR : Fold down, key lockable bollard : 800 : 80 150 : 50 15BBGK4 In-ground kit for DB5080 series

Powder coated