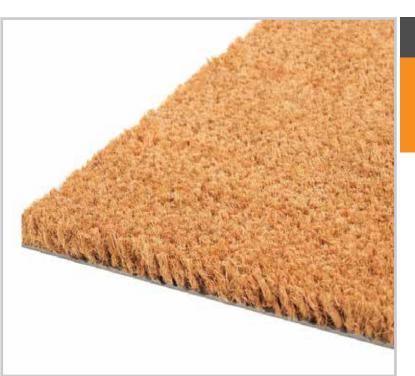

### **Classic Integra**

Coir Natural Coir Matting

Classic Integra Coir is made of natural coconut fibres, spun mechanically to give the mat a uniform and regular pattern with little fibre loss. The fibres are held together with a latex vinyl backing. This environmentally friendly product is the perfect quick fix.

#### **Features**

- Environmentally friendly, made from natural coconut fibres
- Reduces floor maintenance and cleaning costs
- Minimises costly slip-and-fall accidents
- Three thicknesses to suit varying recess depths