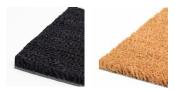

Available thicknesses 17mm, 23mm, 30mm

Matting Colours Black, Natural (Black only available in 17mm)

www.classic-arch.com

All dimensions are shown in mm. All dimensions are subject to change without notice. Colours shown are as close to actual colours as printing processes allow.