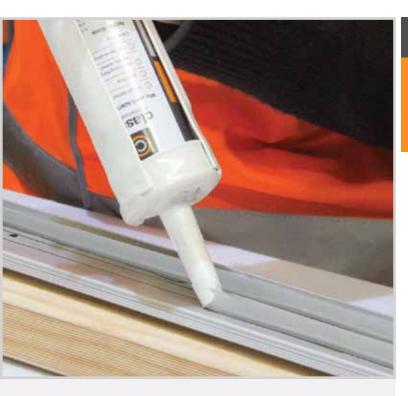

#### For best performance

Use V-Shaped Nozzle (supplied) to allow a good uniform flow

Apply in straight lines with the V-shaped groove facing up, for triangular beads

For vertical applications, apply beads vertically

It is advised that CA290 is applied with a heavy-duty applicator gun. CA290 must be applied in volumes relating to material surface and weight of object, through large V shaped nozzles (as supplied). Apply in triangular beads, approximately 20 mm apart, then press the 2 materials together firmly so that the thickness is no thinner than 3mm. CA290 should not be applied in dots. If applied correctly no support is required during curing.