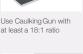

It is advised that CA290 is applied with a heavy-duty applicator gun. CA290 must be applied in volumes relating to material surface and weight of object, through large V shaped nozzles (as supplied). Apply in triangular beads, approximately 20 mm apart, then press the 2 materials together firmly so that the thickness is no thinner than 3mm. CA290 should not be applied in dots. If applied correctly no support is required during curing.