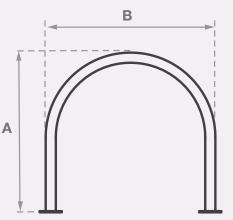

### Colour

| Code    | Description                         |                 | above |     | C<br>below<br>ground<br>depth<br>(mm) |
|---------|-------------------------------------|-----------------|-------|-----|---------------------------------------|
| SR82SHB | Hoop bicycle rail with baseplate    | Stainless Steel | 800   | 850 |                                       |
| SR82GHB | Hoop bicycle rail with<br>baseplate | Galvanised      | 800   | 850 |                                       |