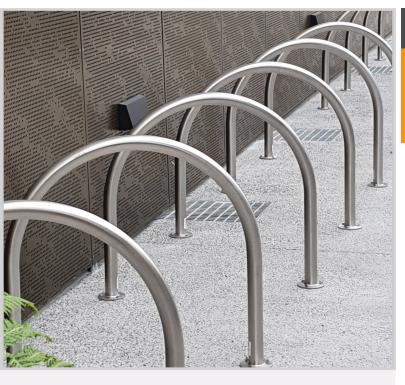

# **Bicycle Racks - Hoop**

**Stainless Steel or Galvanised** 

Classic wall bicycle racks are a versatile bar with a wide range of applications. Available in surface mount, with stainless steel and galvanised options. Ideal for schools, shopping centres, walkways or warehouses.

## **Application**

Surface mount

Material Stainless steel or galvanised

### Colour

| Code    | Description                         |                 | above |     | C<br>below<br>ground<br>depth<br>(mm) |
|---------|-------------------------------------|-----------------|-------|-----|---------------------------------------|
| SR82SHB | Hoop bicycle rail with baseplate    | Stainless Steel | 800   | 850 |                                       |
| SR82GHB | Hoop bicycle rail with<br>baseplate | Galvanised      | 800   | 850 |                                       |