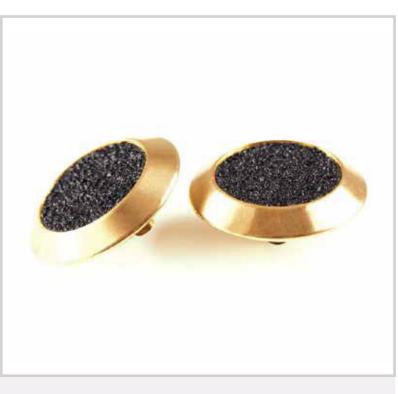

# BH60P

Solid Brass TGSI Individual Tactile

The Solid Brass range is a solution of style and class whilst remaining purposeful and functional. Ideal for retrofitting. Available in various styles that all allow the surrounding floor surface to show between the tactile indicators for an architecturally superior appearance.

### **Features**

- Anti-slip with grit insert
- Plain sides
- Rear stud
- Sloped sides for safe transition