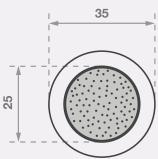

### **Features**

- Anti-slip with grit insert
- Plain sides
- Rear stud
- Sloped sides for safe transition