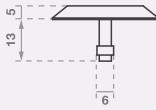

### **Features**

- Anti-slip with grit insert
- Plain sides
- Rear stud
- Sloped sides for safe transition