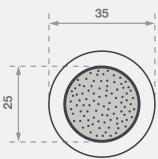

## **Features**

- Anti-slip with grit insert
- Plain sides
- Rear stud
- Sloped sides for safe transition

## **Application**

Interior and exterior