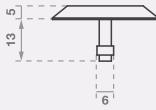

## **Features**

- Anti-slip with grit insert
- Plain sides
- Rear stud
- Sloped sides for safe transition

## **Application**

Interior and exterior