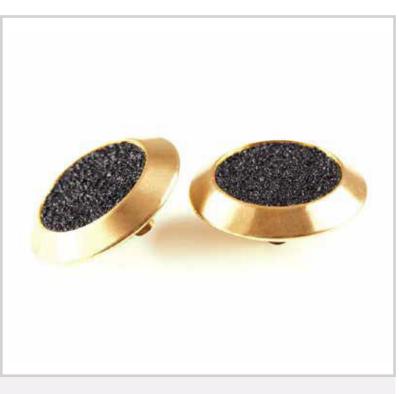

# BH60P

Solid Brass TGSI Individual Tactile

The Solid Brass range is a solution of style and class whilst remaining purposeful and functional. Ideal for retrofitting. Available in various styles that all allow the surrounding floor surface to show between the tactile indicators for an architecturally superior appearance.

## **Features**

- Anti-slip with grit insert
- Plain sides
- Rear stud
- Sloped sides for safe transition

#### **Solid Brass Colours**

Natural Brass