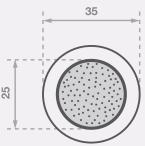

# BH60N

Solid Brass TGSI Individual Tactile

The Solid Brass range is a solution of style and class whilst remaining purposeful and functional. Ideal for retrofitting. Available in various styles that all allow the surrounding floor surface to show between the tactile indicators for an architecturally superior appearance.

## **Features**

- Anti-slip with grit insert
- Plain sides
- Rear nylon stud
- Sloped sides for safe transition