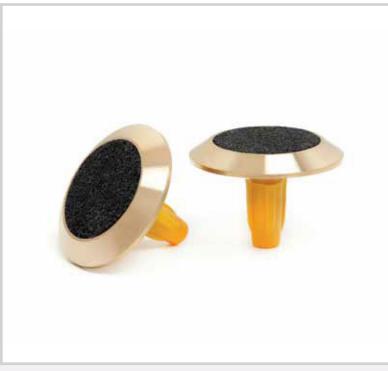

# BH60N

Solid Brass TGSI Individual Tactile

The Solid Brass range is a solution of style and class whilst remaining purposeful and functional. Ideal for retrofitting. Available in various styles that all allow the surrounding floor surface to show between the tactile indicators for an architecturally superior appearance.

## **Features**

- Anti-slip with grit insert
- Plain sides
- Rear nylon stud
- Sloped sides for safe transition

## **Application**

Interior and exterior