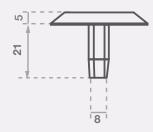

# BH60N

Solid Brass TGSI Individual Tactile

The Solid Brass range is a solution of style and class whilst remaining purposeful and functional. Ideal for retrofitting. Available in various styles that all allow the surrounding floor surface to show between the tactile indicators for an architecturally superior appearance.

## **Features**

- Anti-slip with grit insert
- Plain sides
- Rear nylon stud
- Sloped sides for safe transition