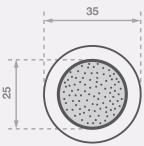

## **Features**

- Anti-slip with grit insert
- Plain sides
- Rear nylon stud
- Sloped sides for safe transition