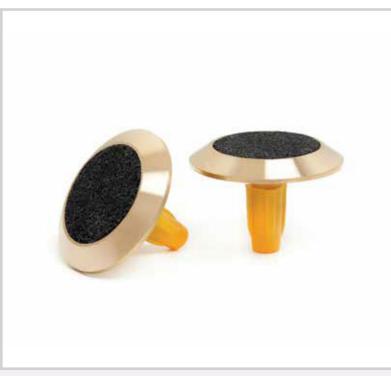

# BH60N

Solid Brass TGSI Individual Tactile

The Solid Brass range is a solution of style and class whilst remaining purposeful and functional. Ideal for retrofitting. Available in various styles that all allow the surrounding floor surface to show between the tactile indicators for an architecturally superior appearance.

## **Features**

- Anti-slip with grit insert
- Plain sides
- Rear nylon stud
- Sloped sides for safe transition

# **Solid Brass Colours**

Natural Brass