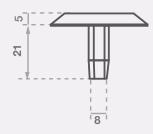

## **Features**

- Anti-slip with grit insert
- Plain sides
- Rear nylon stud
- Sloped sides for safe transition