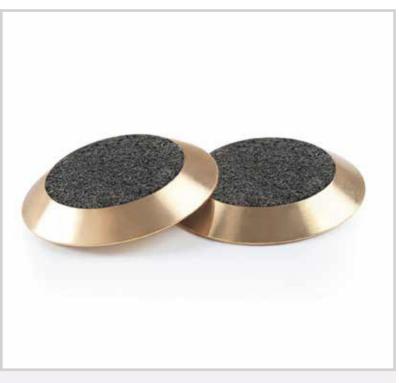

# **BH60FA**

Solid Brass TGSI Individual Tactile

The Solid Brass range is a solution of style and class whilst remaining purposeful and functional. Ideal for retrofitting. Available in various styles that all allow the surrounding floor surface to show between the tactile indicators for an architecturally superior appearance.

## **Features**

- Anti-slip with grit insert
- Plain sides
- Without rear stud
- Sloped sides for safe transition
- Self-adhesive