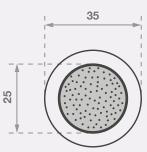

# **BH60FA**

Solid Brass TGSI Individual Tactile

The Solid Brass range is a solution of style and class whilst remaining purposeful and functional. Ideal for retrofitting. Available in various styles that all allow the surrounding floor surface to show between the tactile indicators for an architecturally superior appearance.

## **Features**

- Anti-slip with grit insert
- Plain sides
- Without rear stud
- Sloped sides for safe transition
- Self-adhesive