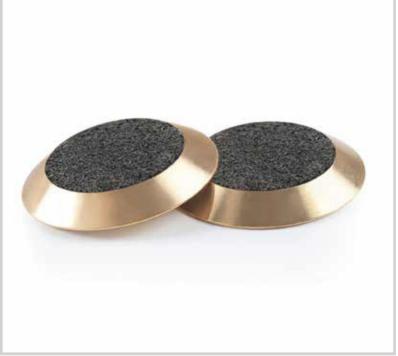

# **BH60FA**

Solid Brass TGSI Individual Tactile

The Solid Brass range is a solution of style and class whilst remaining purposeful and functional. Ideal for retrofitting. Available in various styles that all allow the surrounding floor surface to show between the tactile indicators for an architecturally superior appearance.

#### **Features**

- Anti-slip with grit insert
- Plain sides
- Without rear stud
- Sloped sides for safe transition
- Self-adhesive