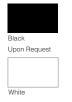

# **For Every Step**











COMPLIANT

AS1428 COMPLIANT



LRV (Light Reflectance Value) available

P5 Slip resistance rating



Fire test report available

# Classic Tredfx

# **BH60FA**

Solid Brass TGSI Individual Tactile

The Solid Brass range is a solution of style and class whilst remaining purposeful and functional. Ideal for retrofitting. Available in various styles that all allow the surrounding floor surface to show between the tactile indicators for an architecturally superior appearance.

#### **Features**

- Anti-slip with grit insert
- Plain sides
- Without rear stud
- Sloped sides for safe transition
- Self-adhesive

### **Application**

Interior and exterior

#### **Solid Brass Colours**



#### **Insert Colours**



## **LRV** Guide

| Colour        | Dry  | Wet  |
|---------------|------|------|
| Natural Brass | 47.4 | 44.2 |



#### www.classic-arch.com.au

All dimensions are shown in mm. All dimensions are subject to change without notice. Colours shown are as close to actual colours as printing processes allow.