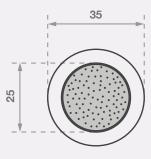

#### **Features**

- Anti-slip with grit insert
- Plain sides
- Without rear stud
- Sloped sides for safe transition
- Self-adhesive

### **Application**

Interior and exterior