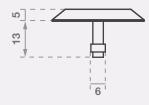

#### **Features**

- Grooved 10 ring top only
- Plain sides
- Rear stud
- Sloped sides for safe transition