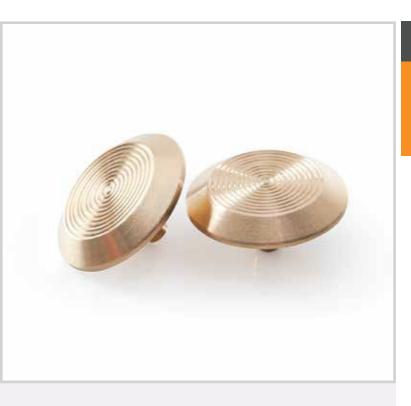

# BH<sub>10</sub>P

Solid Brass TGSI Individual Tactile

The Solid Brass range is a solution of style and class whilst remaining purposeful and functional. Ideal for retrofitting. Available in various styles that all allow the surrounding floor surface to show between the tactile indicators for an architecturally superior appearance.

#### **Features**

- Grooved 10 ring top only
- Plain sides
- Rear stud
- Sloped sides for safe transition

#### **Solid Brass Colours**

Natural Brass