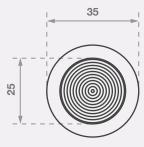

#### **Features**

- Grooved 10 ring top only
- Plain sides
- Rear stud
- Sloped sides for safe transition