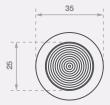

#### **Features**

- Grooved 10 ring top only
- Rear nylon stud
- Sloped sides for safe transition