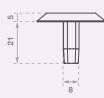

#### **Features**

- Grooved 10 ring top only
- Rear nylon stud
- Sloped sides for safe transition