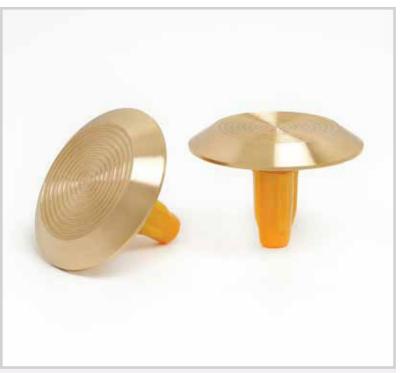

# **For Every Step**

Classic Tredfx

BH10N

Solid Brass TGSI Individual Tactile

The Solid Brass range is a solution of style and class whilst remaining purposeful and functional. Ideal for retrofitting. Available in various styles that all allow the surrounding floor surface to show between the tactile indicators for an architecturally superior appearance.

#### **Features**

- Grooved 10 ring top only
- Rear nylon stud
- Sloped sides for safe transition