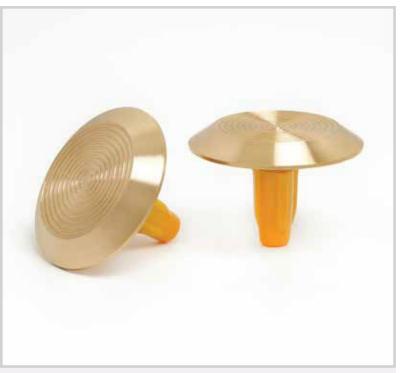

# Classic Tredfx

Solid Brass TGSI Individual Tactile

The Solid Brass range is a solution of style and class whilst remaining purposeful and functional. Ideal for retrofitting. Available in various styles that all allow the surrounding floor surface to show between the tactile indicators for an architecturally superior appearance.

#### **Features**

- Grooved 10 ring top only
- Rear nylon stud
- Sloped sides for safe transition

## **Application**

Interior and exterior