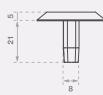

#### **Features**

- Grooved 10 ring top only
- Rear nylon stud
- Sloped sides for safe transition