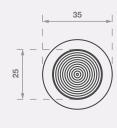

### **Features**

- Grooved 10 ring top only
- Plain sides
- Without rear stud
- Sloped sides for safe transition
- Self-adhesive