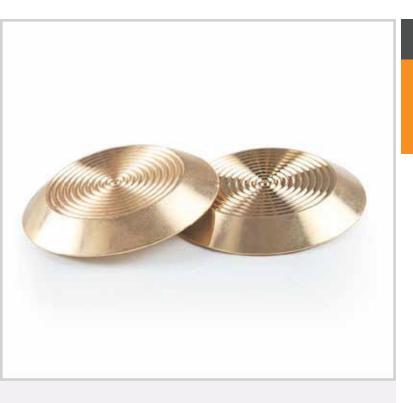

# BH10FA

Solid Brass TGSI Individual Tactile

The Solid Brass range is a solution of style and class whilst remaining purposeful and functional. Ideal for retrofitting. Available in various styles that all allow the surrounding floor surface to show between the tactile indicators for an architecturally superior appearance.

### **Features**

- Grooved 10 ring top only
- Plain sides
- Without rear stud
- Sloped sides for safe transition
- Self-adhesive