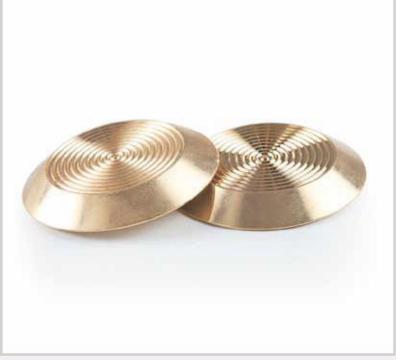

# Classic Tredfx

**BH10FA** 

Solid Brass TGSI Individual Tactile

The Solid Brass range is a solution of style and class whilst remaining purposeful and functional. Ideal for retrofitting. Available in various styles that all allow the surrounding floor surface to show between the tactile indicators for an architecturally superior appearance.

#### **Features**

- Grooved 10 ring top only
- Plain sides
- Without rear stud
- Sloped sides for safe transition
- Self-adhesive