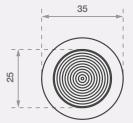

#### **Features**

- Grooved 10 ring top only
- Rear nylon stud
- Sloped sides for safe transition