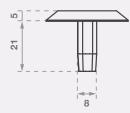

#### **Features**

- Grooved 10 ring top only
- Rear nylon stud
- Sloped sides for safe transition