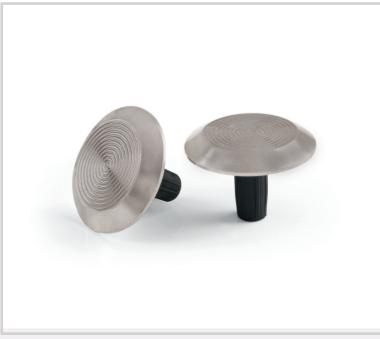

# Classic Tredfx

AH10N

Aluminium TGSI Individual Tactile

The Aluminium looks so good, it can be mistaken for the stainless steel. The perfect choice for the budget conscious buyer. Natural aluminium is the popular choice but other colours are available by special order.

#### **Features**

- Grooved 10 ring top only
- Rear nylon stud
- Sloped sides for safe transition

# **Application**

Interior use only