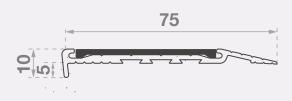

#### **Features**

- Premium solid brass
- Interior and exterior use
- Ramped back, short raked front, pre-drilled and countersunk
- Carborundum insert

#### Length:

3650 mm

(Cut-to-length service available)