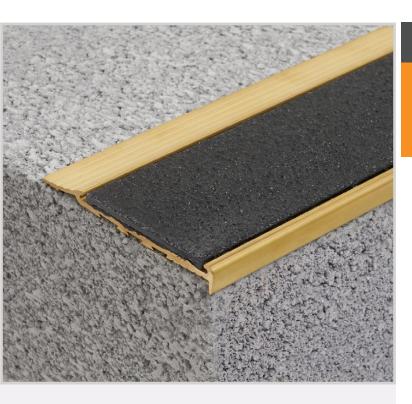

# **DKR104-H**

Solid Brass Safety Stair Nosing for Surface Mount Applications

Popular, proven and endorsed, the Classic Tredfx range is now available in solid brass, with a stair nosing option to suit any type of application. With its rich, lustrous golden hue, brass effortlessly creates an immediate focal point in any building. Easy on the eyes and practical, our solid brass stair nosings age gracefully. Ideal for retro-fitting as well as fitting to new staircases, Classic Tredfx Brass is suitable for interior and exterior environments for increased safety and enhanced aesthetics.

#### **Features**

- Premium solid brass
- Interior and exterior use
- Ramped back, short raked front, pre-drilled and countersunk
- Carborundum insert

### **Application**

Surface mount