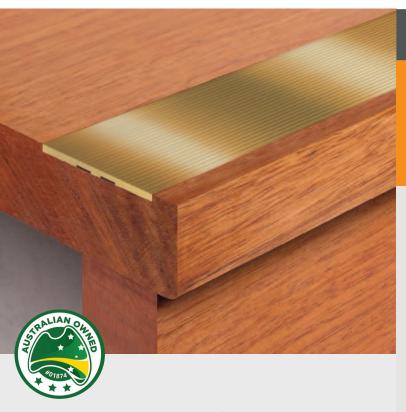

### **INB033-H**

Solid Brass Safety Stair Nosing for Rebated Applications

- Premium solid brass
- Rebated applications
- Interior and exterior use
- Square edged
- P4 slip classification
- Luminance Reflective Value (LRV) available
- · Fire report pass available
- Australian Standards compliant

Popular, proven and endorsed, the Classic Tredfx range is now available in solid brass, with a stair nosing option to suit any type of application. With its rich, lustrous golden hue, brass effortlessly creates an immediate focal point in any building. Easy on the eyes and practical, our solid brass stair nosings age gracefully. Ideal for retro-fitting as well as fitting to new staircases, Classic Tredfx Brass is suitable for interior and exterior environments for increased safety and enhanced aesthetics.