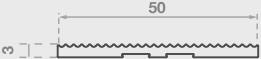

#### **Specifications**

| Length      | 5850mm ( Cut-to-length service available)            |
|-------------|------------------------------------------------------|
| Application | Rebate into hard surfaces/tiles, adhesive fixed only |
| Solid Brass | Natural Brass ·                                      |