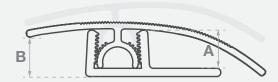

## **Specifications**

| opecifications    |                                                                                                     |
|-------------------|-----------------------------------------------------------------------------------------------------|
| Application       | Connection trim between differing floor finishes to compensate for height differences of up to 12mm |
| Length            | 2700mm                                                                                              |
| Top Width         | 43mm                                                                                                |
| Base Width        | 25mm                                                                                                |
| Height (A)        | 0 - 12mm                                                                                            |
| Height (B)        | 6 - 12mm                                                                                            |
| Aluminium Colours | Natural (standard)                                                                                  |
|                   |                                                                                                     |