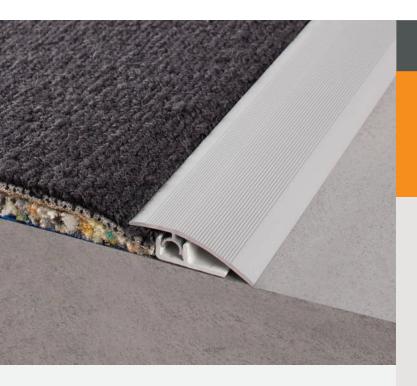

## TRP44R

Tredfx Floor Trims

2 Part Trim with Aluminium Ramp Top

- Innovative ramped clip profile system with aluminium top section and a base section made of impact-resistant polymer
- Simple, fast and reliable installation problem free disassembly and reusability
- Continuously variable adaptation of both the height and inclination
- Base and upper section are shrink wrapped together as a set
- High load capacity up to 1.5 tons

Elegant design, high strength, easy assembly and maximum load capacity these are the strengths of this innovative clip profile system. The special spiral-toothed ball joint allows the profile to automatically adjust to the height and angle of the floor and seal tightly. Fantastic look with concealed fixing.

## **Specifications**

| opecifications    |                                                                                                     |
|-------------------|-----------------------------------------------------------------------------------------------------|
| Application       | Connection trim between differing floor finishes to compensate for height differences of up to 12mm |
| Length            | 2700mm                                                                                              |
| Top Width         | 43mm                                                                                                |
| Base Width        | 25mm                                                                                                |
| Height (A)        | 0 - 12mm                                                                                            |
| Height (B)        | 6 - 12mm                                                                                            |
| Aluminium Colours | Natural (standard)                                                                                  |
|                   |                                                                                                     |