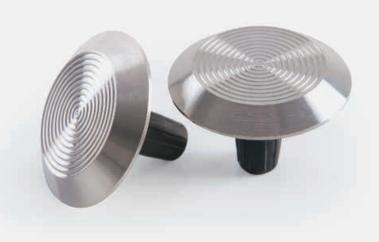

# SH10N Tredfy Tactiles

Stainless steel TGSI individual tactile

- Grooved 10 ring top only
- Plain sides
- Rear nylon stud
- Sloped sides for safe transition
- T316 grade stainless steel

The Stainless Steel series continue to be the best and the longest lasting solution when fitting tactile ground surface indicators. Ideal for retrofitting. Available in various styles that all allow the surrounding floor surface to show between the tactile indicators for an architecturally superior appearance.