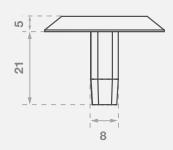

# SH10N Tredfy Tactiles

Stainless steel TGSI individual tactile

- Grooved 10 ring top only
- Plain sides
- Rear nylon stud
- Sloped sides for safe transition
- T316 grade stainless steel

The Stainless Steel series continue to be the best and the longest lasting solution when fitting tactile ground surface indicators. Ideal for retrofitting. Available in various styles that all allow the surrounding floor surface to show between the tactile indicators for an architecturally superior appearance.