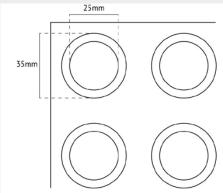

Lifetime warranty. Customer satisfaction guarantee.



## **Product Data Sheet**

# **SH10 Plate**

#### **Tredfx Tactiles**

Stainless Steel TGSI plate

- Grooved 10 ring top
- Retro-fit Application
- Increased strength

Integrated TGSIs combine wide aesthetic appeal with high slip resistance properties. T316 grade stainless steel tactile ground surface indicators with 10 ring top. The plates are supplied with pan head stainless steel screws and nylon plugs.

### **Specification Guide**

Install Tactile Ground Surface Indicators (TGSI) plate to required areas as marked in accordance with manufacturer's recommendations, and the requirements of the NCC and the AS1428.4.1-2009. TGSI's to be Tredfx Tactiles with bevelled edges for safe direct surface installation. Available from: Classi