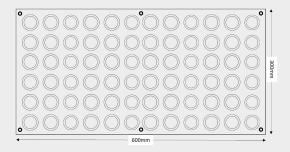

Lifetime warranty. Customer satisfaction guarantee.



## **Product Data Sheet**

# **SH10 Plate**

#### **Tredfx Tactiles**

Stainless Steel TGSI plate

- Grooved 10 ring top
- Retro-fit Application
- Increased strength

Integrated TGSIs combine wide aesthetic appeal with high slip resistance properties. T316 grade stainless steel tactile ground surface indicators with 10 ring top. The plates are supplied with pan head stainless steel screws and nylon plugs.

### **Specification Guide**

Install Tactile Ground Surface Indicators (TGSI) plate to required areas as marked in accordance with manufacturer's recommendations, and the requirements of the NCC and the AS1428.4.1-2009. TGSI's to be Tredfx Tactiles with bevelled edges for safe direct surface installation. Available from: Classic