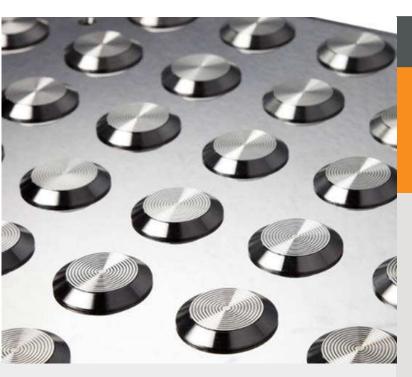

#### **Tredfx Tactiles**

Stainless Steel TGSI plate

- Grooved 10 ring top
- Retro-fit Application
- Increased strength

Integrated TGSIs combine wide aesthetic appeal with high slip resistance properties. T316 grade stainless steel tactile ground surface indicators with 10 ring top. The plates are supplied with pan head stainless steel screws and nylon plugs.