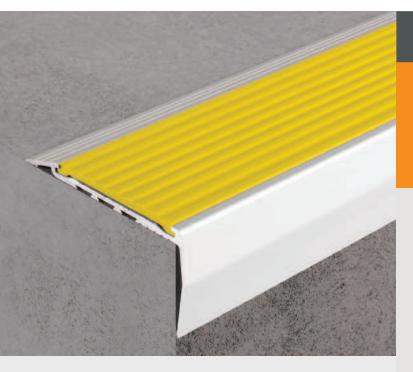

## **Product Data Sheet**

SBR135 Tredfx Silhouette Series

Aluminium Safety Stair Nosing for Hard Substrate Stairs

- Ribbed polymer insert
- Ramped back
- Long raked front
- Pre-drilled and countersunk

Popular, proven and endorsed, the Tredfx Silhouette series continues to expand and improve. Loved and used by thousands since its inception, this series has stood the test of time. Ideal for retro-fitting as well as fitting to new staircases, the Tredfx Silhouette range remains superior in quality, affordable in cost and useful in application. Fit to internal or external stairs for increased safety and enhanced aesthetics.

| Specifications    |                                                                                       |
|-------------------|---------------------------------------------------------------------------------------|
| Length            | 5850mm (Cut-to-length service available)                                              |
| Application       | Hard surface                                                                          |
| Insert Colours    | Black, White, Beige, Yellow, Light Grey,<br>Mid Grey, Dark Grey, Blue, Red, Tangerine |
|                   |                                                                                       |
| Aluminium Colours | Natural (standard), Black, Gold, Bronze                                               |