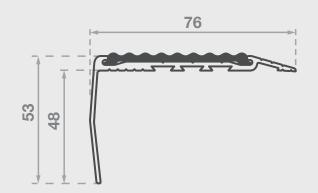

## **Product Data Sheet**

SBR135 Tredfx Silhouette Series

Aluminium Safety Stair Nosing for Hard Substrate Stairs

- Ribbed polymer insert
- Ramped back
- Long raked front
- Pre-drilled and countersunk

Popular, proven and endorsed, the Tredfx Silhouette series continues to expand and improve. Loved and used by thousands since its inception, this series has stood the test of time. Ideal for retro-fitting as well as fitting to new staircases, the Tredfx Silhouette range remains superior in quality, affordable in cost and useful in application. Fit to internal or external stairs for increased safety and enhanced aesthetics.

| Specifications    |                                                                                       |
|-------------------|---------------------------------------------------------------------------------------|
| Length            | 5850mm (Cut-to-length service available)                                              |
| Application       | Hard surface                                                                          |
| Insert Colours    | Black, White, Beige, Yellow, Light Grey,<br>Mid Grey, Dark Grey, Blue, Red, Tangerine |
|                   |                                                                                       |
| Aluminium Colours | Natural (standard), Black, Gold, Bronze                                               |