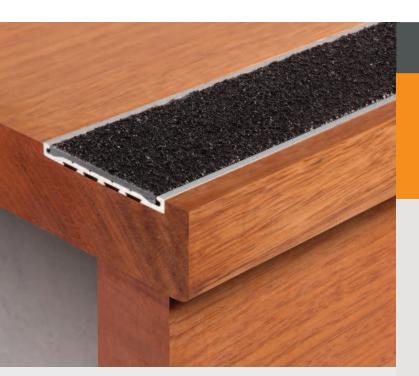

## **Product Data Sheet**

IKB121 Tredfx Instep Series

Aluminium Safety Stair Nosing for Rebated Applications

- Grit insert
- Square back
- Square front
- Pre-drilled and countersunk

The Tredfx Instep series has been developed to meet the growing demand for modern low-profile stair nosings. Unobtrusive yet still sufficiently visible to fulfil its purpose, Tredfx Instep plays its role well. This range is designed to be rebated into the substrate so that the nosing is level with the surface of the stair. Tiles, rubber or carpet can also be butted up to the nosing to achieve the same streamlined appearance. All profiles can be used internally or externally.

## **Specifications**

| Length            | 5850mm (Cut-to-length service available) |
|-------------------|------------------------------------------|
| Application       | Rebated into hard surfaces/tiles         |
| Insert Colours    | Black, Yellow, Mid Grey, Luminescent     |
|                   |                                          |
| Aluminium Colours | Natural (standard), Black                |
|                   |                                          |