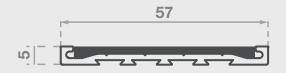

## **Specifications**

| Length            | 5850mm (Cut-to-length service available) |
|-------------------|------------------------------------------|
| Application       | Rebated into hard surfaces/tiles         |
| Insert Colours    | Black, Yellow, Mid Grey, Luminescent     |
|                   |                                          |
| Aluminium Colours | Natural (standard), Black                |
|                   |                                          |