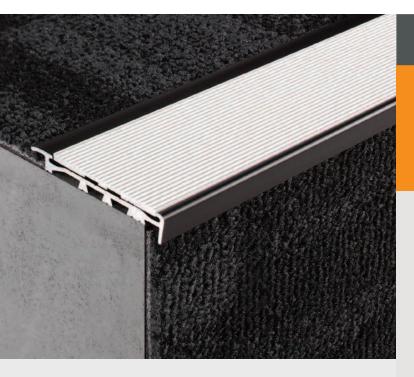

## **Product Data Sheet**

FMD106 Tredfx Fusion Series

Designer Series Safety Stair Nosing with Metal Inserts

- Aluminium insert
- Gripper back
- Short raked front
- Pre-drilled and countersunk

The Tredfx Fusion series is the latest addition to our stair nosing range, offering a distinguished elegant metal insert within an aluminium profile, this designer series is suitable both internally and externally, with profiles to suit any application such as vinyl, concrete, carpet tiles or rebated applications. We take the extra step, offering a cut to length service as well as the nosings being supplied complete with fixings, ensuring a quick and easy installation.