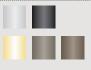

| 5850mm (Cut-to-length service available)               |
|--------------------------------------------------------|
| Carpet tiles                                           |
| Natural, Black, Platinum<br>Saffron, Olive, Chocolate  |
|                                                        |
|                                                        |
| Natural (standard), Black<br>Saffron, Olive, Chocolate |
|                                                        |