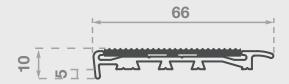

## **Product Data Sheet**

FMD106 Tredfx Fusion Series

Designer Series Safety Stair Nosing with Metal Inserts

- Aluminium insert
- Gripper back
- Short raked front
- Pre-drilled and countersunk

The Tredfx Fusion series is the latest addition to our stair nosing range, offering a distinguished elegant metal insert within an aluminium profile, this designer series is suitable both internally and externally, with profiles to suit any application such as vinyl, concrete, carpet tiles or rebated applications. We take the extra step, offering a cut to length service as well as the nosings being supplied complete with fixings, ensuring a quick and easy installation.

| 5850mm (Cut-to-length service available)               |
|--------------------------------------------------------|
| Carpet tiles                                           |
| Natural, Black, Platinum<br>Saffron, Olive, Chocolate  |
|                                                        |
|                                                        |
| Natural (standard), Black<br>Saffron, Olive, Chocolate |
|                                                        |