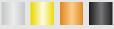

## **Specifications**

| Length<br>5850mm                                         |
|----------------------------------------------------------|
| (Cut-to-length service available)                        |
| Application<br>Hard surface                              |
|                                                          |
| Insert Colours<br>Black, Yellow, Light Grey, Luminescent |
|                                                          |

Aluminium Colours Standard: Natural Silver Also available: Gold, Bronze & Black

High Slip Resistance **Stair Nosings** 

Lifetime warranty. **Customer satisfaction** guarantee.