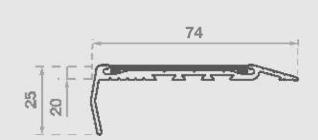

## **For Every Step**

Aluminium Safety Stair Nosing with Hard-wearing Grit insert

- Grit insert
- Ramped back
- Folded front
- Pre-drilled and countersunk

Contemporary appearance together with durability makes the Tredfx Domain series the preferred choice of many of today's specifiers. This range has now grown to include a greater choice of styles to suit a wider variety of substrates. Make your staircase safer and smart looking with these highly slip-resistant carborundum insert stair nosings. Suitable for both internal and external applications.

## **Specifications**

| Length<br>5850mm                                         |
|----------------------------------------------------------|
| (Cut-to-length service available)                        |
| Application<br>Hard surface                              |
|                                                          |
| Insert Colours<br>Black, Yellow, Light Grey, Luminescent |
|                                                          |