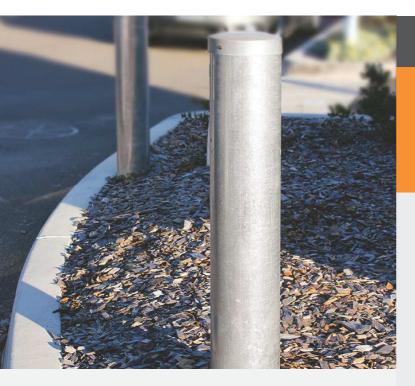

# **Bollards**

### Cast In

Galvanised and powder coated bollards

Assert cast in fixed bollards are designed for traffic control situations or property and asset protection. Manufactured from heavy wall mild steel tube. Suitable for installation into any asphalt or any soft surface where a concrete footing is necessary.