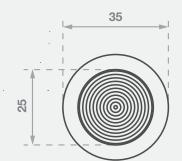

## **Product Data Sheet**

BH10N Tredfx Tactiles

Brass TGSI Individual Tactile

- Grooved 10 ring top only
- Rear nylon stud
- Sloped sides for safe transition

The Brass series is a solution of style and class whilst remaining purposeful and functional. Ideal for retrofitting. Available in various styles that all allow the surrounding floor surface to show between the tactile indicators for an architecturally superior appearance.