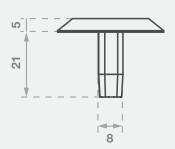

## **Product Data Sheet**

BH10N Tredfx Tactiles

Brass TGSI Individual Tactile

- Grooved 10 ring top only
- Rear nylon stud
- Sloped sides for safe transition

The Brass series is a solution of style and class whilst remaining purposeful and functional. Ideal for retrofitting. Available in various styles that all allow the surrounding floor surface to show between the tactile indicators for an architecturally superior appearance.