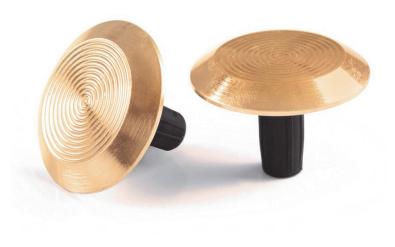

## **Product Data Sheet**

BH10N Tredfx Tactiles

Brass TGSI Individual Tactile

- Grooved 10 ring top only
- Rear nylon stud
- Sloped sides for safe transition

The Brass series is a solution of style and class whilst remaining purposeful and functional. Ideal for retrofitting. Available in various styles that all allow the surrounding floor surface to show between the tactile indicators for an architecturally superior appearance.