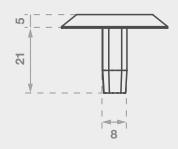

# AH10N Tredfx Tactiles

Aluminium TGSI Individual Tactile

- Grooved 10 ring top only
- Rear nylon stud
- Sloped sides for safe transition

The Aluminium series can be mistaken for the stainless steel. The perfect choice for the budget conscious buyer. Natural aluminium is the popular choice but other colours are available by special order.

### **Specifications**

| Application | Interior only                        |
|-------------|--------------------------------------|
| Colours     | Silver (Standard), Black             |
|             | (other colours available on request) |