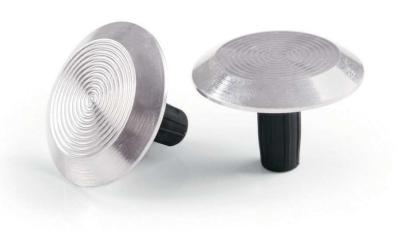

# AH10N Tredfx Tactiles

Aluminium TGSI Individual Tactile

- Grooved 10 ring top only
- Rear nylon stud
- Sloped sides for safe transition

The Aluminium series can be mistaken for the stainless steel. The perfect choice for the budget conscious buyer. Natural aluminium is the popular choice but other colours are available by special order.