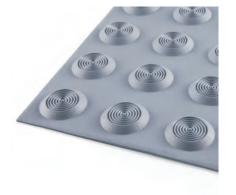

# Tredfx PT39

# Poly TGSI Tile Format Directional

- Non-slip top
- 300mm x 150mm
- Bevelled edge for safe transition
- UV resistant Poly material

### **Specifications**

### Application

Interior and exterior

**Colours** (see colour guide on p115-116) Black, Yellow (other colours available on request)