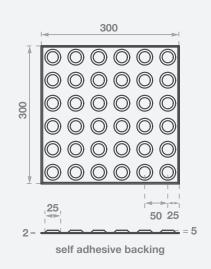

# Self-Adhesive Poly TGSI Tile Format Tactile

- Grooved 6 ring top
- 300mm x 300mm
- Self-adhesive backing
- Bevelled edge for safe transition
- UV resistant Poly material

## **Specifications**