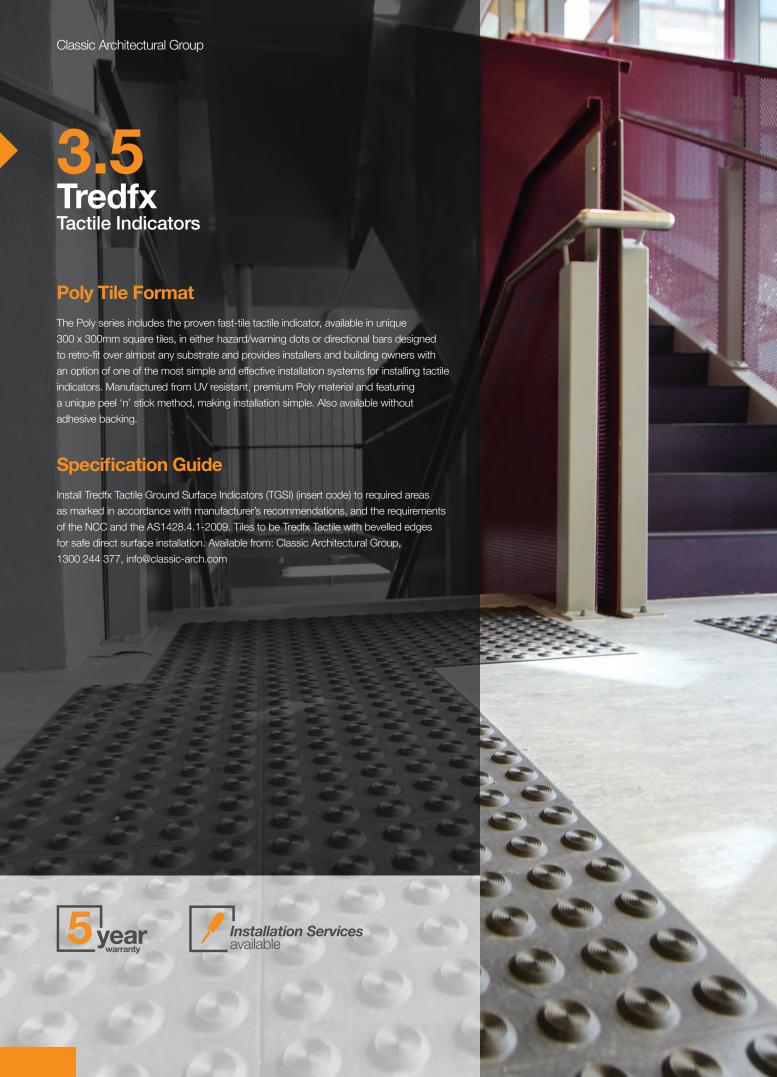

# Tredfx PT30

# Poly TGSI Tile Format Tactile

- Grooved 6 ring top
- 300mm x 300mm
- Bevelled edge for safe transition
- UV resistant Poly material

### **Specifications**

### **Application**

Interior and exterior

**Colours** (see colour guide on p115-116) Black, White, Beige, Yellow, Light Grey, Mid Grey, Blue, Red, Green, Tangerine