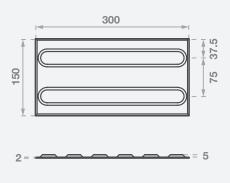

# Tredfx PT39

# Poly TGSI Tile Format Directional

- Non-slip top
- 300mm x 150mm
- Bevelled edge for safe transition
- UV resistant Poly material

### **Specifications**