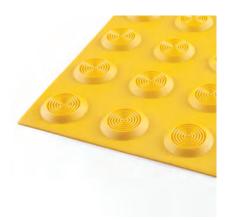

# Tredfx PT30A

# Self-Adhesive Poly TGSI Tile Format Tactile

- Grooved 6 ring top
- 300mm x 300mm
- Self-adhesive backing
- Bevelled edge for safe transition
- UV resistant Poly material

## **Specifications**

### Application

Interior and exterior

**Colours** (see colour guide on p115-116) Black, White, Beige, Yellow, Light Grey, Mid Grey, Blue, Red, Green, Tangerine