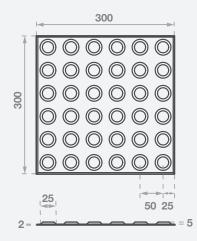

# Poly TGSI Tile Format Tactile

- Grooved 6 ring top
- 300mm x 300mm
- Bevelled edge for safe transition
- UV resistant Poly material

### **Specifications**