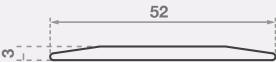

## Classic Tredfx

# **TKR016**

**Traction Bar for Surface Mount Applications** 

Whether used on stairs or on ramp, the Tredfx Traction Bar offers high levels of slip-resistance whenever installed. Available in the rigid format of traction bars or the go-anywhere tape format, this range is an economical and simple way to minimise costly slip-and-fall accidents. All of these products are suitable for interior or exterior use and are highly recommended for application to all access ramps.

## **Features**

- Interior and exterior use
- Ramped edges
- Slip resistant grit
- Can also be used for stairs

## **Application**

Surface Mount

#### Length:

1200mm, 2400mm, 5850mm (Cut-to-length service available)

### **Nosing Colours**







LRV (Light Reflectance Value) available



P5