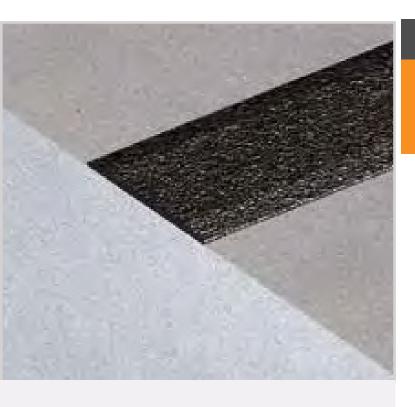

# **TKR016**

**Traction Bar for Surface Mount Applications** 

Whether used on stairs or on ramp, the Tredfx Traction Bar offers high levels of slip-resistance whenever installed. Available in the rigid format of traction bars or the go-anywhere tape format, this range is an economical and simple way to minimise costly slip-and-fall accidents. All of these products are suitable for interior or exterior use and are highly recommended for application to all access ramps.

## **Features**

- Interior and exterior use
- Ramped edges
- Slip resistant grit
- Can also be used for stairs